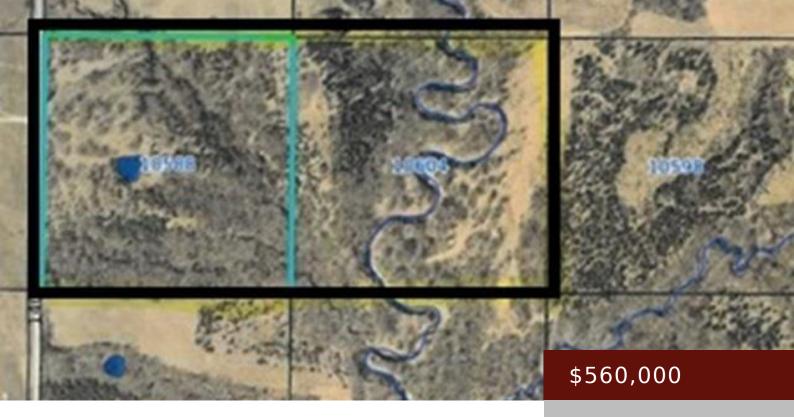

#### **MURRAY, IA, 50174**

https://www.1strateteam.com

Whether you're an avid hunter or simply seeking a peaceful escape, this property offers the best of both worlds. Do...

- Farm, Pasture and Timber,
- FARM
- Active

### **Basics**

**Category:** FARM **Type:** Farm, Pasture and Timber, Recreational

**Status:** Active **Lot size: 3484800** sq ft

**County:** Clarke **Zoning:** Agriculture

Acres: 80 acres