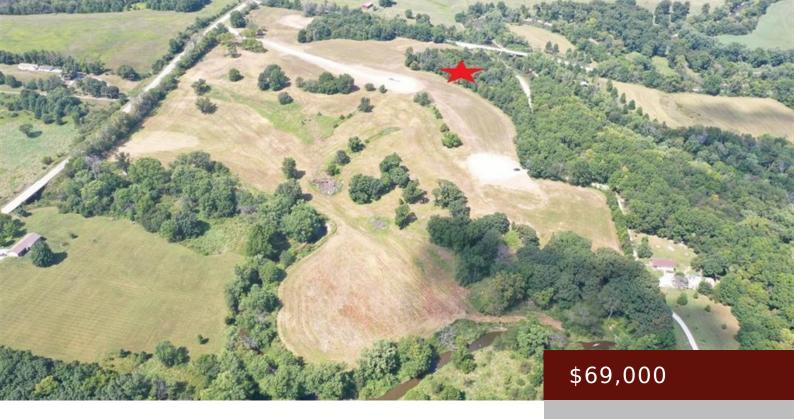

#### R458+RQ RATHBUN, IA, USA

https://www.1strateteam.com

This property in the Walnut Creek Subdivision is a nature lover's dream. The hardwood timber and thriving ecosystem make it...

- Residential Lot
- LOTS & LAND
- Active

Acres: 2.76 acres

Municipality: Rathbun