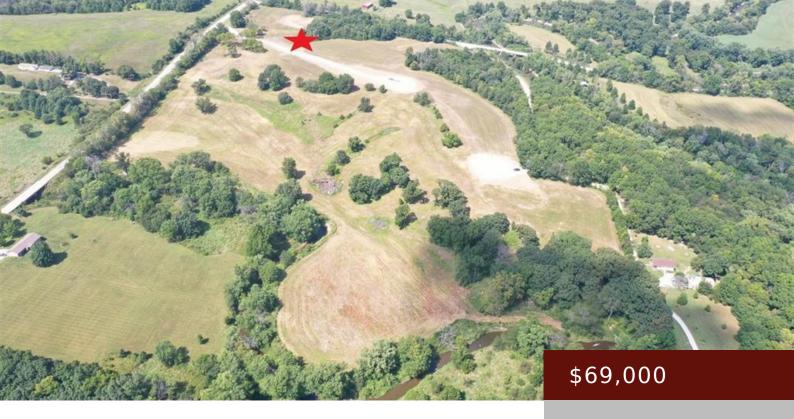

#### **16210 HWY J29, CENTERVILLE, IA 52544, USA**

https://www.1strateteam.com

Discover the hidden gem that is the Walnut Creek Subdivision, where nature and privacy converge to create a perfect backdrop...

### **Basics**

Category: LOTS & LAND

Status: Active

County: Appanoose

**Price Per SQFT:** \$32,857.14

**Land Inclusions:** Survey, Abstract

**Type:** Residential Lot

**Lot size: 91476** sq ft

Acres: 2.1 acres

Municipality: Rathbun