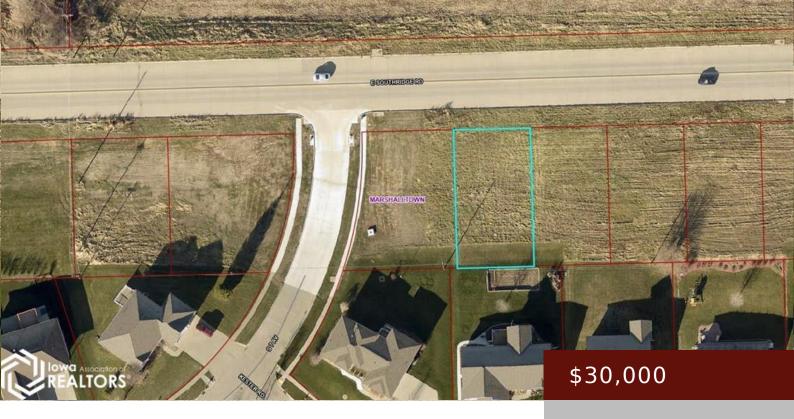

## 216 YOUNG ST, MARSHALLTOWN, IA 50158, USA

https://www.1strateteam.com

Looking to build your dream home? Wonderful South side location to build! These lots are conveniently located close to parks,...

- Residential Lot
- LOTS & LAND
- Active

## **Basics**

Category: LOTS & LAND

Status: Active

County: Marshall

**Price Per SQFT:** \$210,526.32

Type: Residential Lot

Lot size: 8276.4 sq ft

Acres: 0.19 acres

**Municipality:** Marshalltown