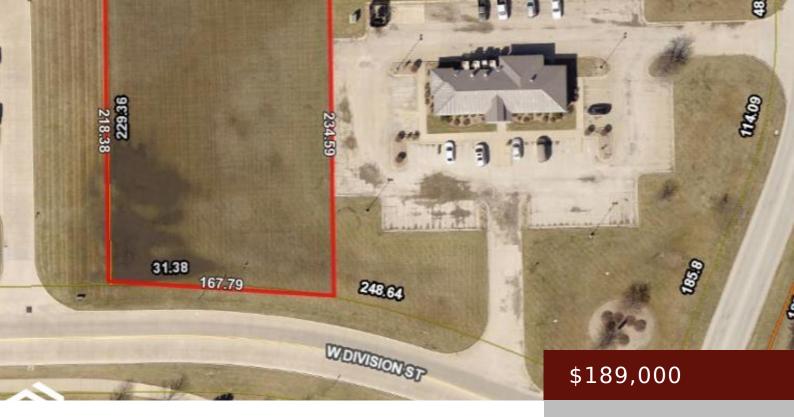

#### IA,

https://www.1strateteam.com

PRIME Land Listing: 0.8 Acres in Premier Business Park Location Experience a unique opportunity with this exceptional 0.8-acre parcel of...

- Commercial Lot
- LOTS & LAND
- Active

# **Basics**

Category: LOTS & LAND

**Status:** Active

**County:** Des Moines

**Price Per SQFT:** \$236,250

**Type:** Commercial Lot

**Lot size: 34848** sq ft

Acres: 0.8 acres