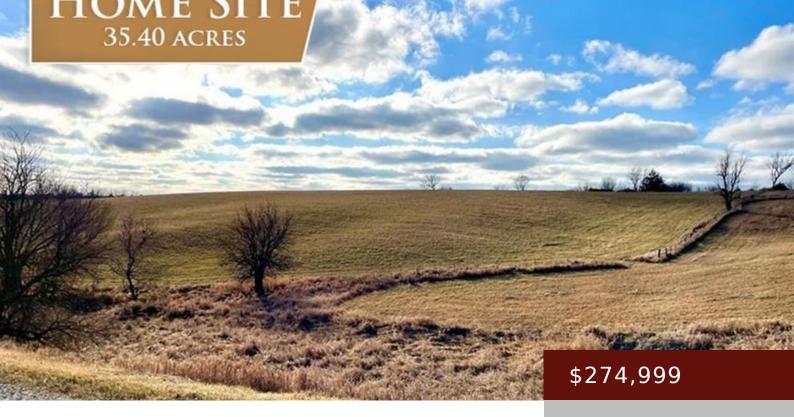

#### IA,

https://www.1strateteam.com

Welcome to the ultimate outdoor retreat! This amazing property consists of 30+ acres right off of pavement you'll have plenty...

- Acreage, Development, Residential Lot
- LOTS & LAND
- Active

#### **Basics**

Category: LOTS & LAND Type: Acreage, Development, Residential Lot

Status: Active Lot size: 1542024 sq ft

County: Lucas Acres: 35.4 acres

**Price Per SQFT:** \$7,768.33