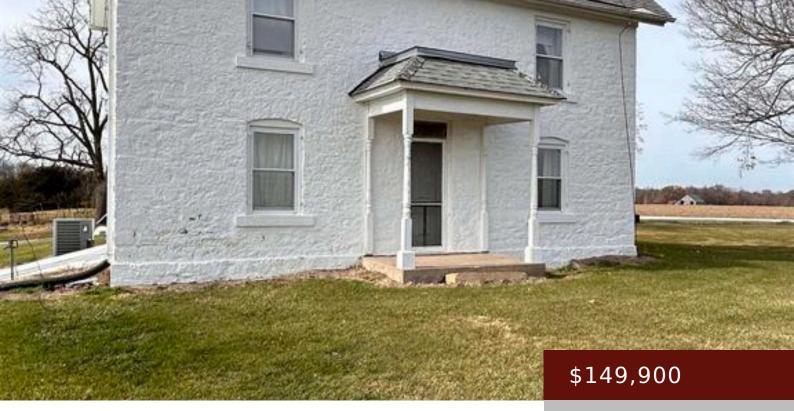

NIOTA, IL, 62358 https://www.lstrateteam.com

Check out this centennial farmhouse in rural Niota that sits on approximately 3.22 acres! The two-story home has three bedrooms... • 3 beds

• 1 bath

• Active

×

## Basics

| Status: Active                                                     | Bedrooms: 3 beds        |
|--------------------------------------------------------------------|-------------------------|
| Bathrooms: 1 bath                                                  | <b>Area: 1072</b> sq ft |
| Lot size: 153 x 160 x 224 x 448 x 177 x 191 x 95 x 144 x 354 sq ft | <b>Year built:</b> 1845 |

## **Building Details**

**Basement:** Drainage System, Full, Stone, **Exterior material:** Brick/Stone Storage Space

Roof: Asphalt Shingles

**Parking:** Detached Garage, Driveway - Gravel, Uncovered/Open