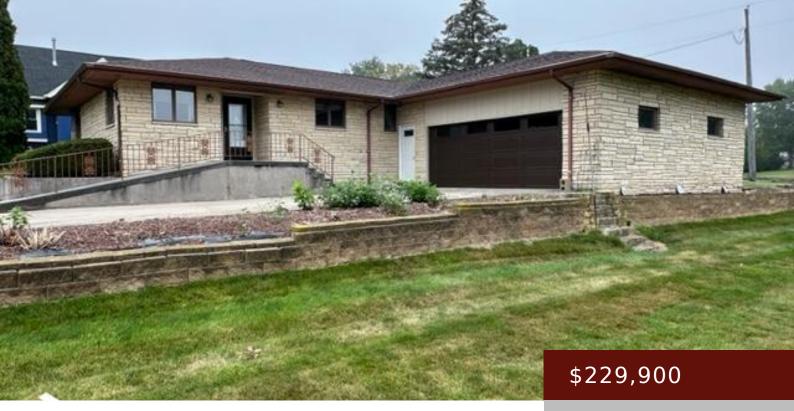

## WAYLAND, IA, 52654 https://www.1strateteam.com

AMAZING SPACE! Priced BELOW assessed value! Vacant and ready for new owners to make it their own! Large kitchen plus...

• 3 beds

• 4 baths

• Active

×

• 1803 sq ft

## \_\_\_\_ Building Details

Bedrooms: 3 beds Area: 1803 sq ft Year built: 1976

Floor covering: Carpet, Concrete, Laminate, Tile

Exterior material: Brick/Stone

**Parking:** Attached Garage, Garage Door Opener, Insulated Garage, Storage **Basement:** Finished (Livable), Full, Poured Concrete, Storage Space, Sump Pump