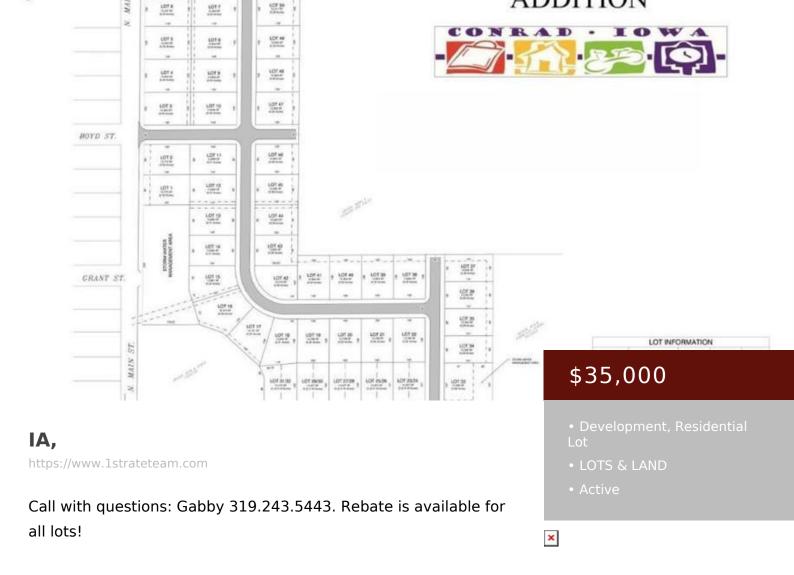

## **Basics**

**Category:** LOTS & LAND **Type:** Development, Residential Lot

Status: Active **Lot size: 12196.8** sq ft

**Zoning:** Residential-Single Family **County:** Grundy

**Price Per SQFT:** \$125,000 Acres: 0.28 acres

## **Amenities & Features**

**Available Utilities:** Electricity Available, Natural Gas Available, Sewer Style: Lots &

Available. Water Available

Land



**Miscellaneous** 

**Restrictions/Covenants:** Other Bldg Restrictions, Other **Association:** HRTI

Covenants

Contingency: None Community Name: Catherine

Farmer Addition

Fees & Taxes

Gross Taxes: \$8 Tax Year: 2022

Net Taxes: \$8