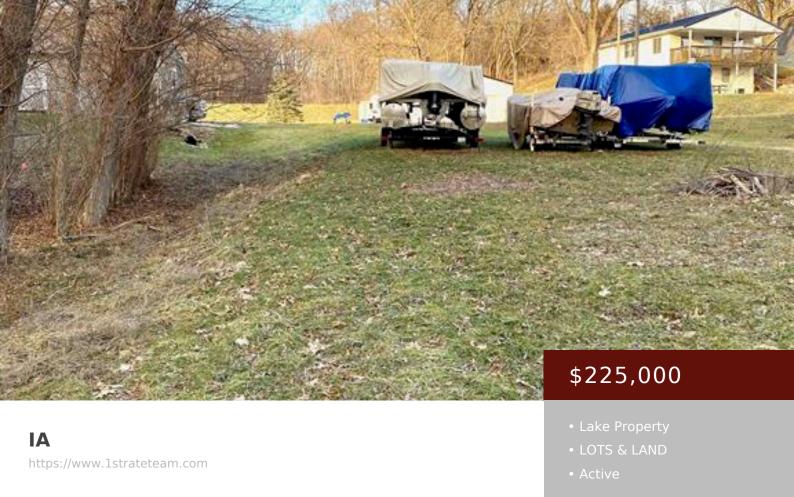

This lakefront lot offers the perfect canvas for your dream home with its cleared space and picturesque border trees. Situated...

# Basics

Category: LOTS & LAND

Status: Active

County: Poweshiek

Acres: 0.32 acres

Land Inclusions: Lot is mostly cleared, with some trees

Type: Lake Property Lot size: 13939.2 sq ft Zoning: Lot,Residential-Single Family,Shoreline Price Per SQFT: \$703,125