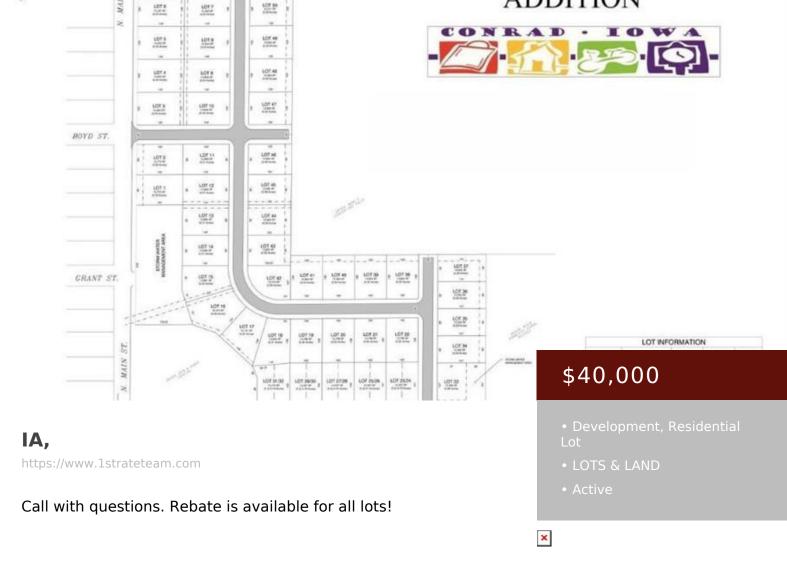

## Basics

Category: LOTS & LAND Status: Active County: Grundy Acres: 0.32 acres Type: Development, Residential Lot Lot size: 13939.2 sq ft Zoning: Residential-Single Family Price Per SQFT: \$125,000

## Miscellaneous

**Restrictions/Covenants:** Other Bldg Restrictions,Other **Association:** HRTI Covenants

Contingency: None

**Community Name:** Catherine Farmer Addition