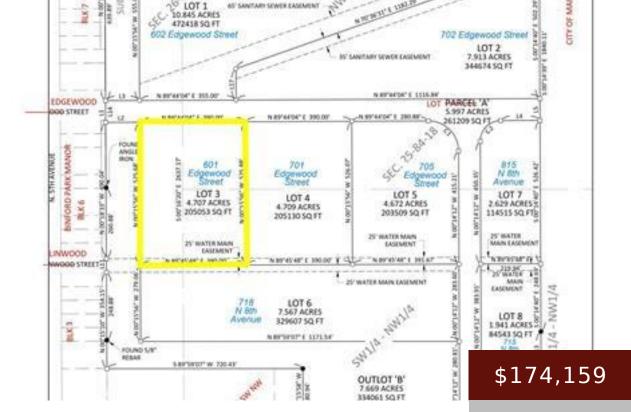

# 216 YOUNG ST, MARSHALLTOWN, IA 50158, USA

https://www.1strateteam.com

Lot 3:This is an industrial building lot that offers great potential for commercial ventures. Situated in a prime location, this...

#### **Basics**

Category: LOTS & LAND Type: Commercial Lot, Development

Status: Active Lot size: 205036.92 sq ft

County: Marshall Acres: 4.71 acres

**Price Per SQFT:** \$36,976.43 **Municipality:** Marshalltown