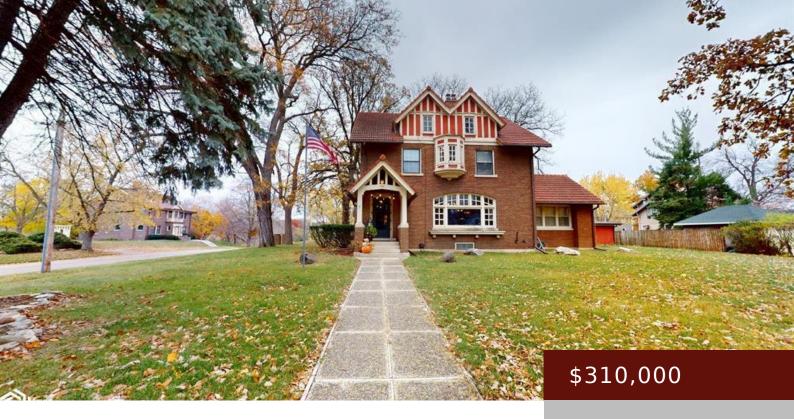

## **IOWA FALLS, IA, 50126**

https://www.1strateteam.com

Immerse yourself in a bygone era, where beautiful woodwork remains unadulterated, & historical character has been meticulously preserved in this...

## **Basics**

Status: Active Bedrooms: 3 beds

**Bathrooms: 3** baths **Area: 2615** sq ft

**Lot size: 132X150** sq ft **Year built:** 1923

## **Building Details**

Floor covering: Carpet, Hardwood, Tile, Vinyl Basement: Full, Partial Finished

**Exterior material:** Brick/Stone, Wood **Roof:** Tile

**Parking:** Detached Garage, Driveway - Concrete