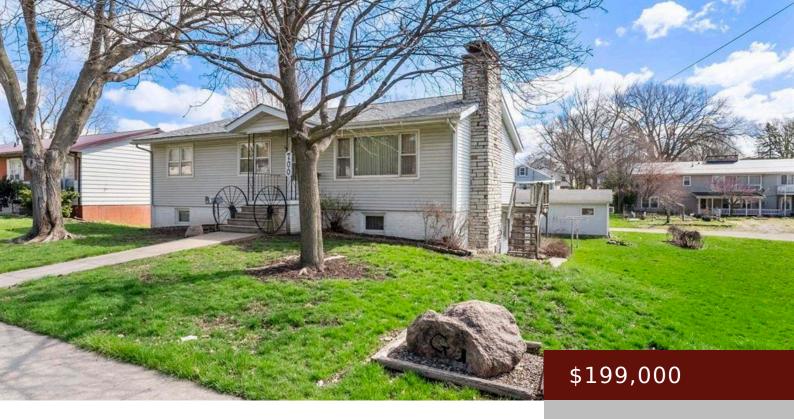

## **WASHINGTON, IA, 52353**

https://www.1strateteam.com

Ranch w/3BRs, 2 Baths! Walk-out lower level with 4 Garage Stalls! (3 attached/1 detached). Detached Garage/shop works well for home-based...

- 3 beds
- 2 baths
- Active
- 1232 sq ft

## **Basics**

Status: Active Bedrooms: 3 beds

Bathrooms: 2 baths Area: 1232 sq ft

Lot size: 66x124 AND 66x124 TWO LOTS (2 abstracts so legal fees Year built: 1968

apply) sq ft

## **Building Details**

**Basement:** Finished (Livable), Full, Poured Concrete, Walkout

**Exterior material:** Vinyl

**Parking:** Attached Garage, Detached Garage, Driveway - Concrete, Garage Door Opener, Multiple Garages