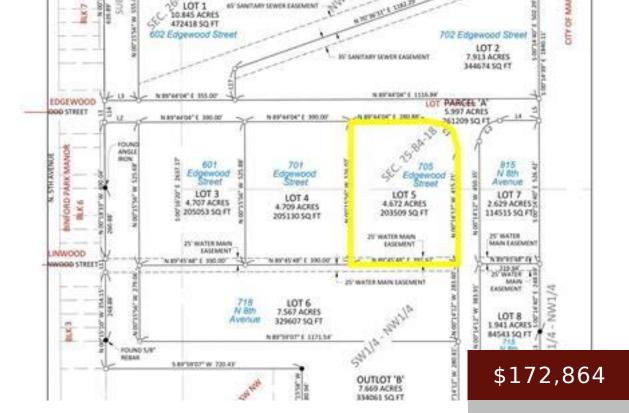

# 216 YOUNG ST, MARSHALLTOWN, IA 50158, USA

https://www.1strateteam.com

Lot 5:This is an industrial building lot that offers great potential for commercial ventures. Situated in a prime location, this...

#### **Basics**

Category: LOTS & LAND Type: Commercial Lot, Development

Status: Active Lot size: 203512.32 sq ft

County: Marshall Acres: 4.67 acres

**Price Per SQFT:** \$37,015.85 **Municipality:** Marshalltown