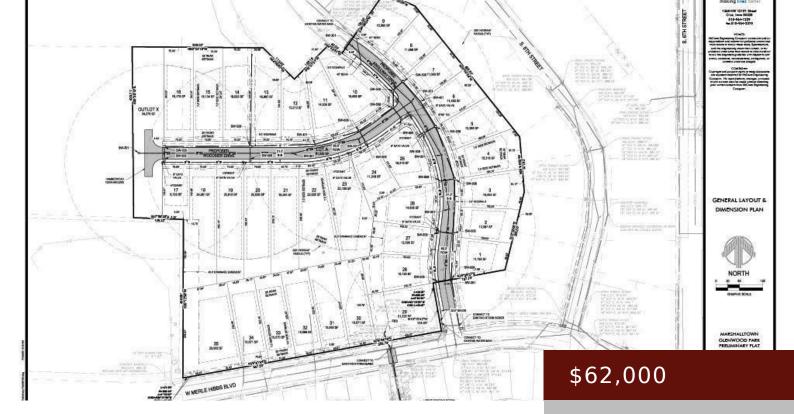

# 805 W MERLE HIBBS BLVD, MARSHALLTOWN, IA 50158, USA

https://www.1strateteam.com

NEW DEVELOPMENT!! Are you looking to build your dream home? Great southside location. Now is the time to pick out...

### **Basics**

Category: LOTS & LAND

**Lot size: 16117.2** sq ft

Acres: 0.37 acres

**Municipality:** Marshalltown

Status: Active

County: Marshall

**Price Per SQFT:** \$154,054.05