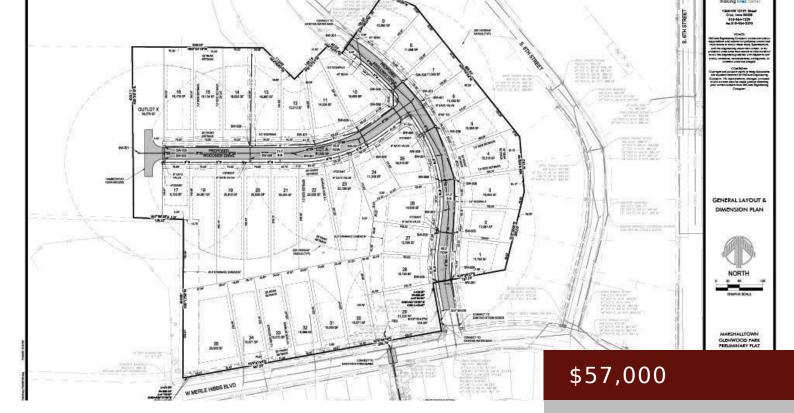

# 805 W MERLE HIBBS BLVD, MARSHALLTOWN, IA 50158, USA

https://www.1strateteam.com

NEW DEVELOPMENT!! Are you looking to build your dream home? Great southside location. Now is the time to pick out...

**Basics** 

Category: LOTS & LAND

**Lot size: 14374.8** sq ft

Acres: 0.33 acres

**Municipality:** Marshalltown

Status: Active

County: Marshall

**Price Per SQFT:** \$157,575.76

×