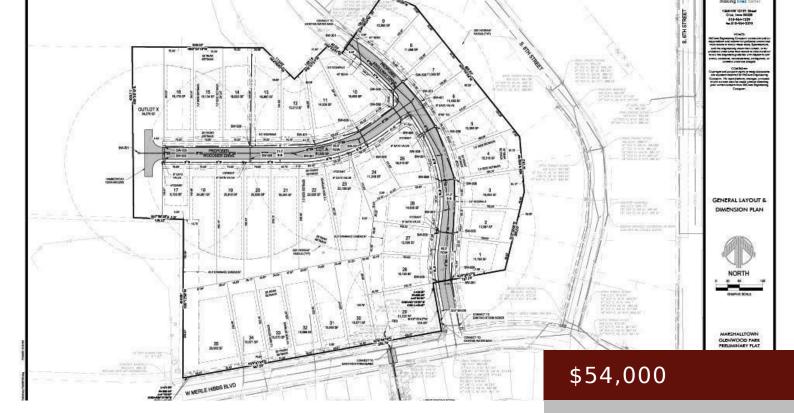

# 805 W MERLE HIBBS BLVD, MARSHALLTOWN, IA 50158, USA

https://www.1strateteam.com

NEW DEVELOPMENT!! Are you looking to build your dream home? Great southside location. Now is the time to pick out...

#### **Basics**

Category: LOTS & LAND

**Lot size: 13068** sq ft

Acres: 0.3 acres

**Municipality:** Marshalltown

**Status:** Active

County: Marshall

**Price Per SQFT:** \$163,333.33