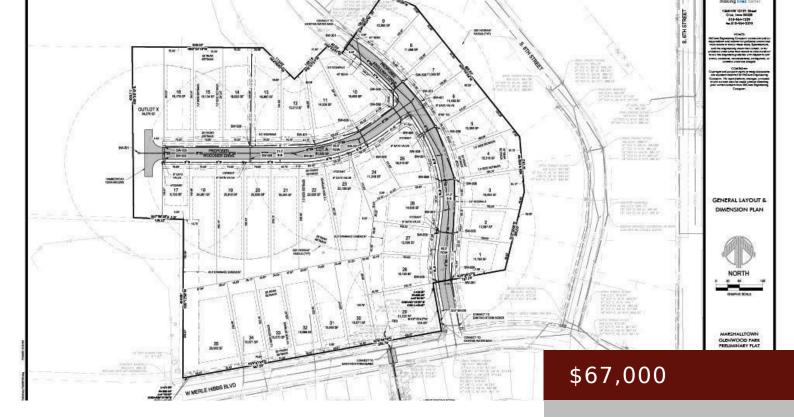

# 805 W MERLE HIBBS BLVD, MARSHALLTOWN, IA 50158, USA

https://www.1strateteam.com

NEW DEVELOPMENT!! Are you looking to build your dream home? Great southside location. Now is the time to pick out...

### **Basics**

Category: LOTS & LAND

**Lot size: 22651.2** sq ft

Acres: 0.52 acres

**Municipality:** Marshalltown

Status: Active

County: Marshall

**Price Per SQFT:** \$119,230.77