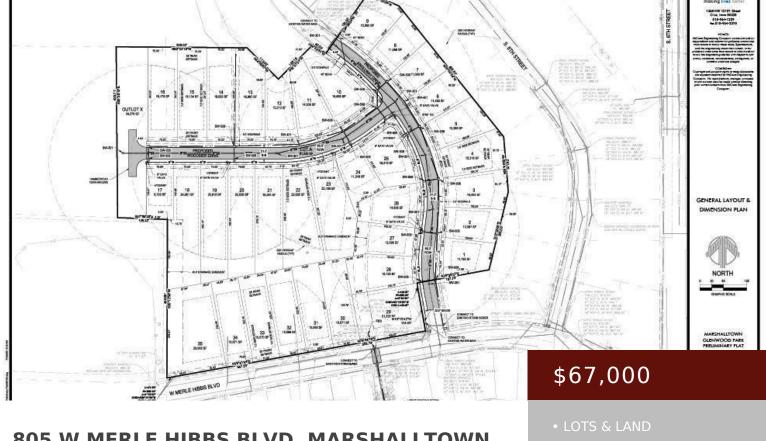

## 805 W MERLE HIBBS BLVD, MARSHALLTOWN, IA 50158, USA

https://www.1strateteam.com

NEW DEVELOPMENT!! Are you looking to build your dream home? Great southside location. Now is the time to pick out...

## Basics

Category: LOTS & LAND Lot size: 19166.4 sq ft Acres: 0.44 acres Municipality: Marshalltown Status: Active County: Marshall Price Per SQFT: \$140,909.09 Land Inclusions: Abstract

×