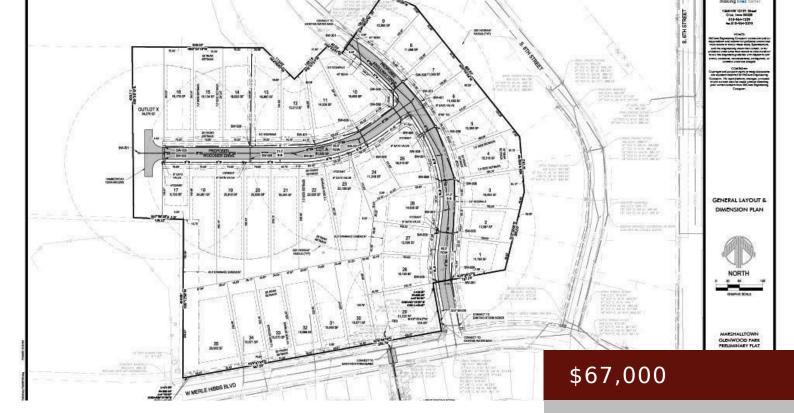

# 805 W MERLE HIBBS BLVD, MARSHALLTOWN, IA 50158, USA

https://www.1strateteam.com

NEW DEVELOPMENT!! Are you looking to build your dream home? Great southside location. Now is the time to pick out...

#### **Basics**

Category: LOTS & LAND

**Lot size: 20037.6** sq ft

Acres: 0.46 acres

**Municipality:** Marshalltown

Status: Active

County: Marshall

**Price Per SQFT:** \$134,782.61