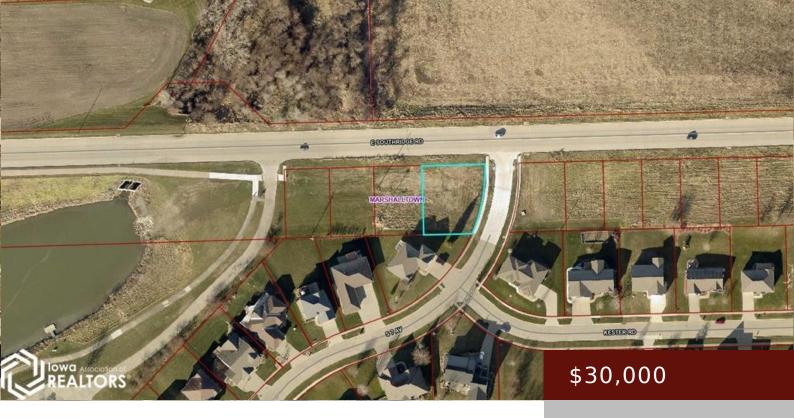

## 903 W SOUTHRIDGE RD, MARSHALLTOWN, IA 50158, USA

https://www.1strateteam.com

Looking to build your dream home? Wonderful South side location to build! These lots are conveniently located close to parks,...

## **Basics**

Category: LOTS & LAND

Status: Active

us. Active

County: Marshall

Price Per SQFT: \$142,857.14

**Type:** Residential Lot

**Lot size: 12196.8** sq ft

Acres: 0.28 acres

**Municipality:** Marshalltown