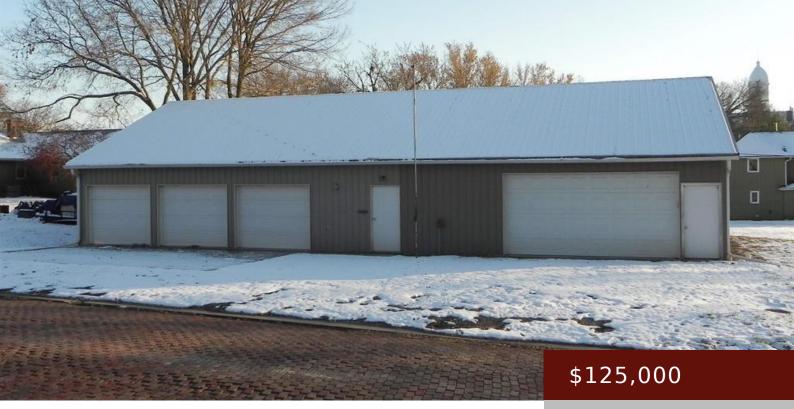

## 903 COURT AVE, BEDFORD, IA 50833, USA

https://www.1strateteam.com

Oh the possibilities: large corner lot conveniently located near school and downtown with 2,960 sq ft (74x40x14) steel building already...