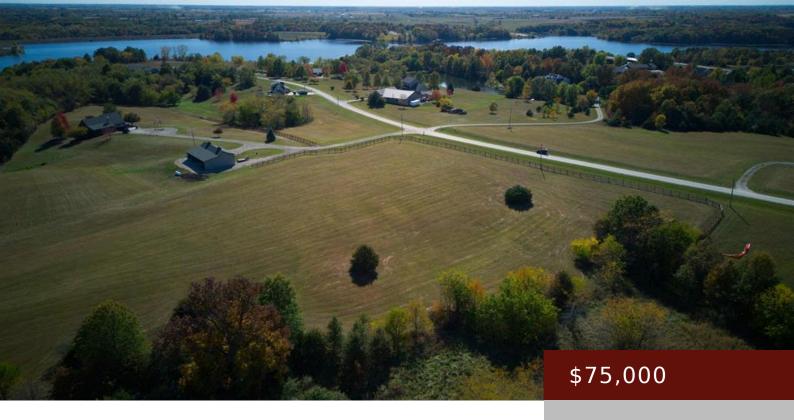

# 24142 JEWELL AVE, KEOSAUQUA, IA 52565, USA

https://www.1strateteam.com

Build your dream home on this private 5.66 acre lot near Lake Sugema and vacation at home every day! Lake...

- Acreage, Lake Property, Residential Lot
- LOTS & LAND
- Active

### **Basics**

Category: LOTS & LAND Type: Acreage, Lake Property, Residential Lot

Status: Active Lot size: 246549.6 sq ft

County: Van Buren Acres: 5.66 acres

**Price Per SQFT:** \$13,250.88