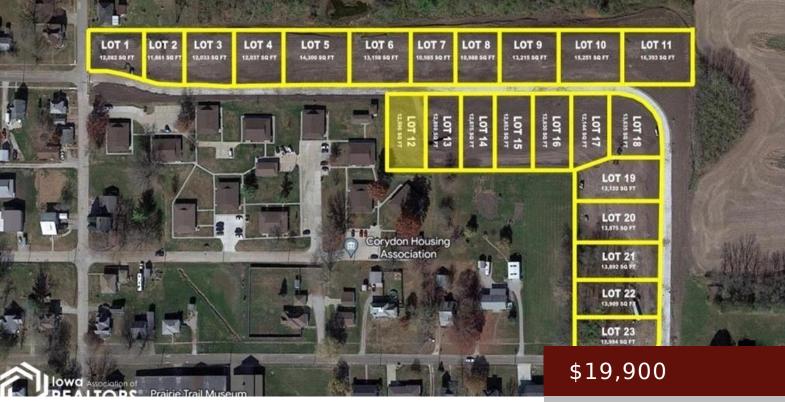

QM59+F4 CORYDON, IA, USA

https://www.1strateteam.com

Vacant lot opportunity with prime building options situated on a paved road with utilities available. Lots are located near the...

- Decidential Le
- LOTS & LAND
- Active

## Basics

Category: LOTS & LAND Status: Active County: Wayne Acres: 12995.23 acres Municipality: Corydon Type: Residential Lot Lot size: 566072218.8 sq ft Zoning: Lot Price Per SQFT: \$1.53