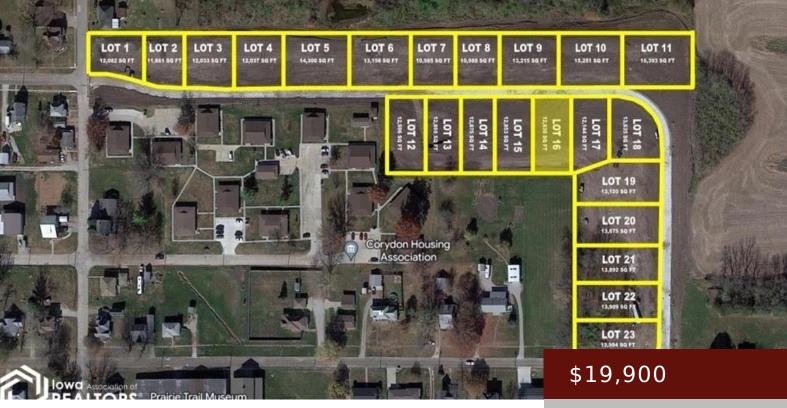

QM59+F4 CORYDON, IA, USA

https://www.1strateteam.com

Vacant lot opportunity with prime building options situated on a paved road with utilities available. Lots are located near the...

- Residential Lo
- LOTS & LAND
- Active