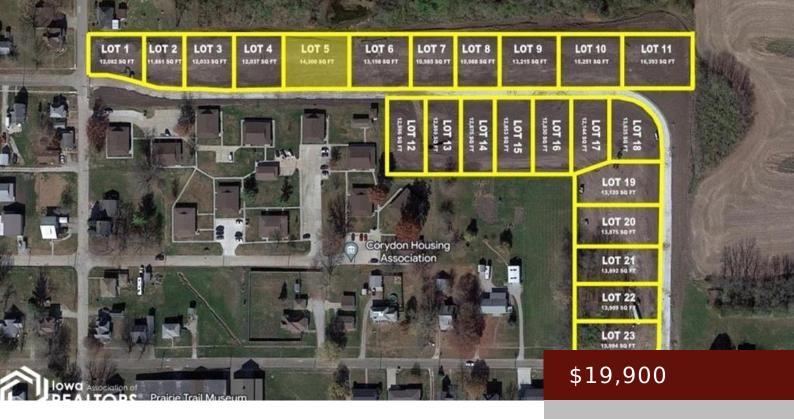

#### QM59+F4 CORYDON, IA, USA

https://www.1strateteam.com

Vacant lot opportunity with prime building options situated on a paved road with utilities available. Lots are located near the...

- Residential Lot
- LOTS & LAND
- Active