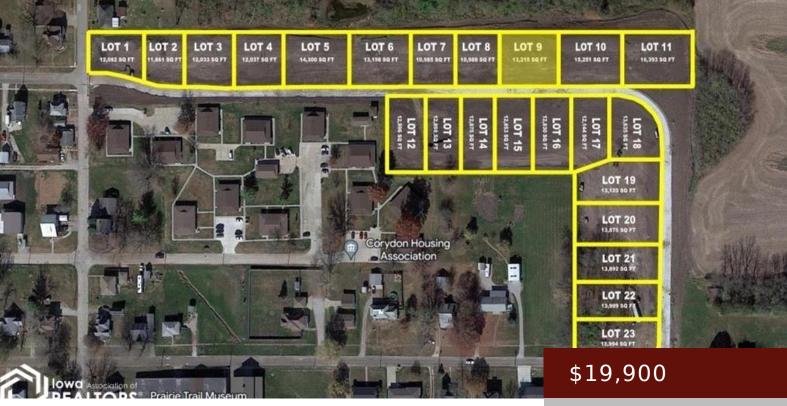

QM59+F4 CORYDON, IA, USA

https://www.1strateteam.com

Vacant lot opportunity with prime building options situated on a paved road with utilities available. Lots are located near the...

- Residential Lo
- LOTS & LAND
- Active

## Basics

Category: LOTS & LAND Status: Active County: Wayne Acres: 13215.42 acres Municipality: Corydon Type: Residential Lot Lot size: 575663695.2 sq ft Zoning: Lot Price Per SQFT: \$1.51