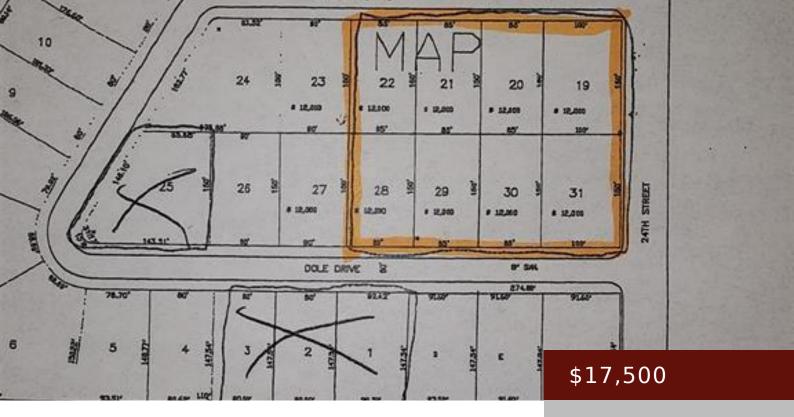

## 1902 15TH ST, ELDORA, IA 50627, USA

https://www.1strateteam.com

Looking for a spot to build your dream home? Look no further than these eight lots to choose from located...

- Residential Lot
- LOTS & LAND
- Active

## **Basics**

Category: LOTS & LAND Type: Residential Lot

Status: Active Lot size: 125017.2 sq ft

**County:** Hardin **Zoning:** Residential-Single Family

**Acres: 2.87** acres **Price Per SQFT:** \$6,097.56