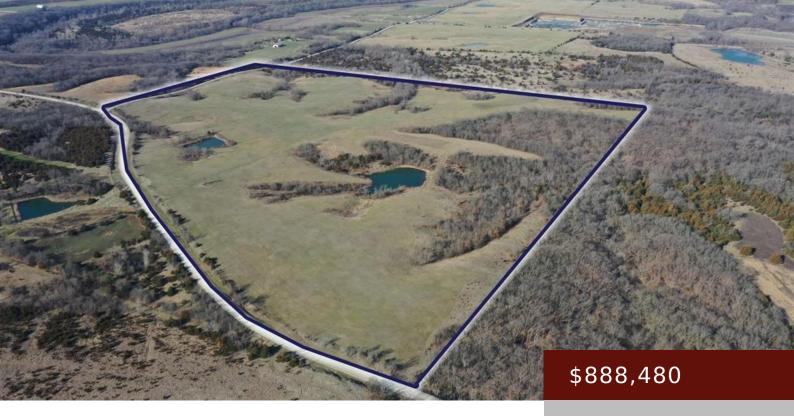

#### **DECATUR CITY, IA, 50140**

https://www.1strateteam.com

Nestled in the heart of Southern Iowa's Decatur County, this sprawling farm offers a unique opportunity for both seasoned hunters...

- Farm, Other, Pasture and Timber Recreational
- FARM
- Active

### **Amenities & Features**

Style: Other

Acres: 123.4 acres